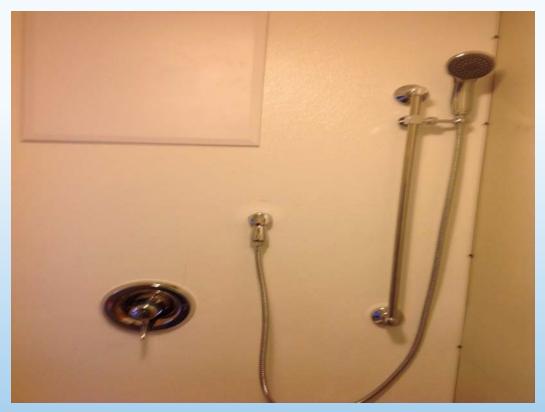

#### **Tips for Photos**

- Clear color photos
- Label with corresponding repair #
- Full photo of repair (not a close-up of a portion of the repair)
- Include measurement in photo if specified in the description of the repair

GOOD

BAD

Not sure what became easier, showering or using the toilet...