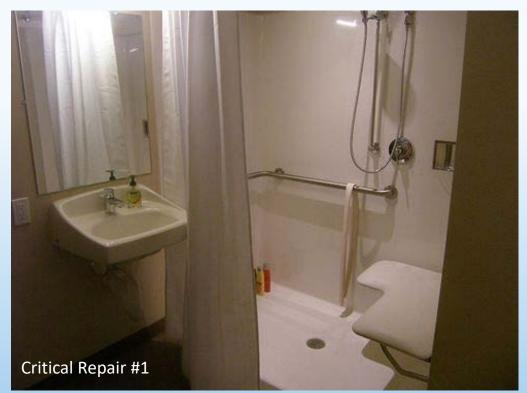

#### **Tips for Photos**

- Clear color photos
- Label with corresponding repair #
- Full photo of repair (not a close-up of a portion of the repair)
- Include measurement in photo if specified in the description of the repair

GOOD

BAD

Not sure what became easier, showering or using the toilet...