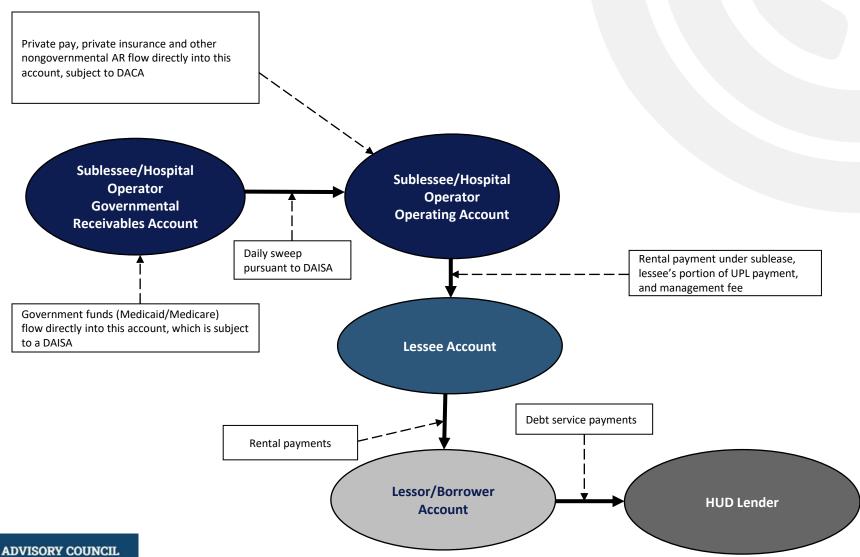

### SAMPLE HUD CASH FLOW STRUCTURE WITH IGT HOSPITAL OPERATOR

## SAMPLE HUD CASH FLOW STRUCTURE WITH QIPP HOSPITAL OPERATOR, AR FINANCING AND MASTER LEASE