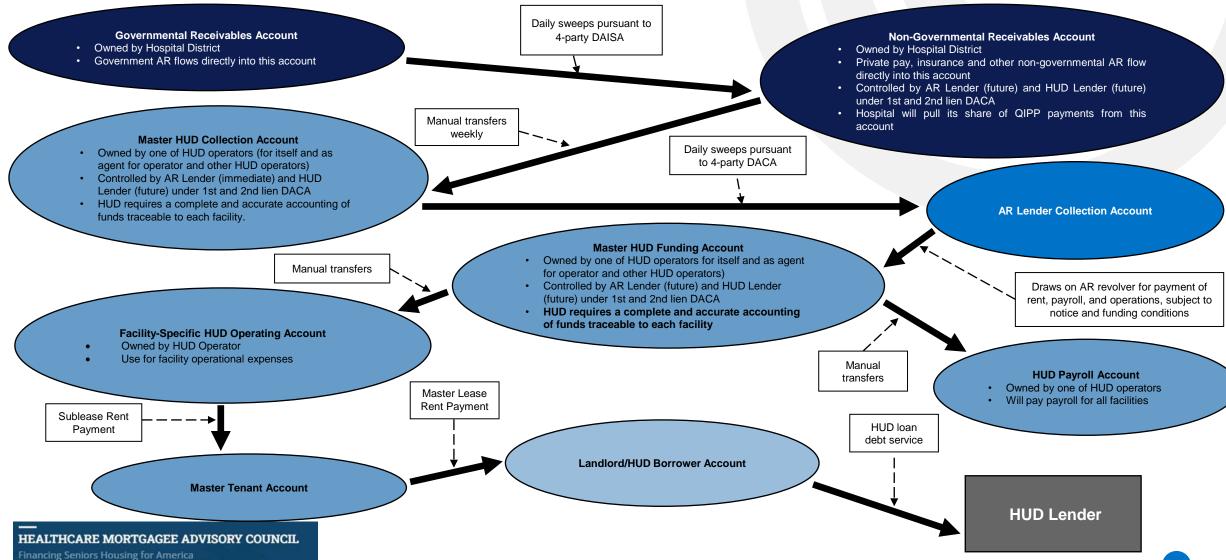

## SAMPLE HUD CASH FLOW STRUCTURE WITH QIPP HOSPITAL OPERATOR, AR FINANCING AND MASTER LEASE