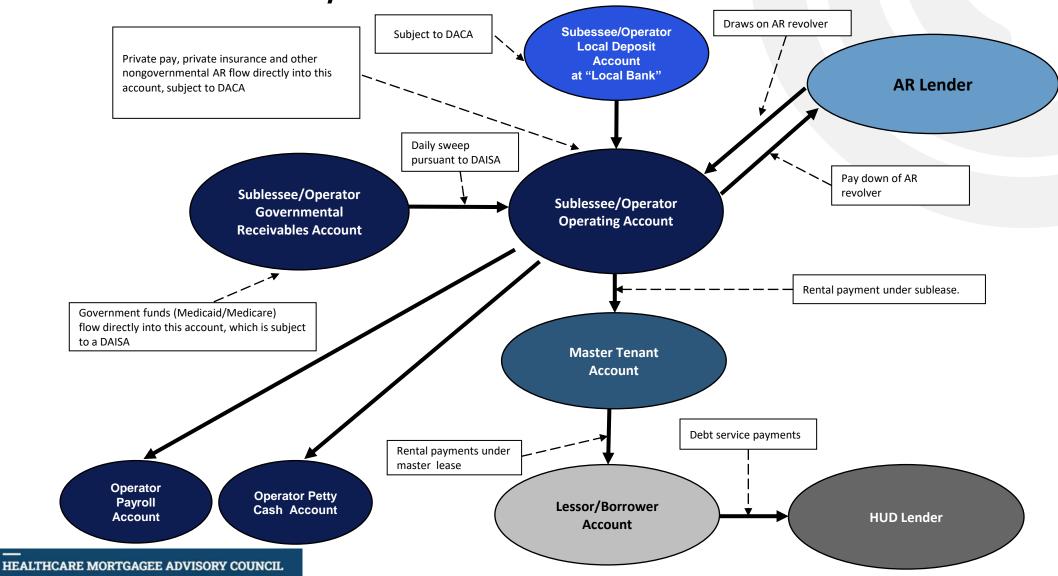

### SAMPLE HUD CASH FLOW STRUCTURE WITH AR FINANCING, MASTER LEASE AND ANCILLARY OPERATOR ACCOUNTS