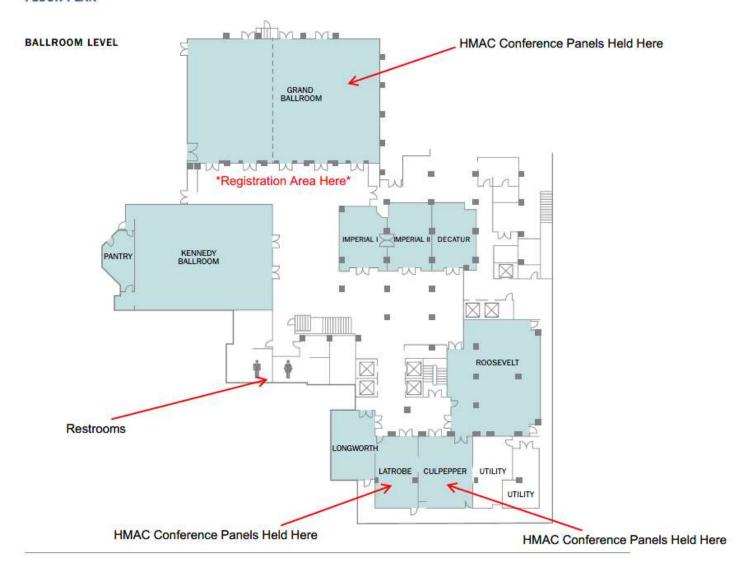

|
|                              |                                                                                                                                                                                                                       |                                                                                                                                                                                                                                                                                          |

We hope you had a galloping good time and you will join us again next year - right back in Washington DC again!

Annual HMAC Conference

Monday, November 16, 2025 - Wednesday, November 19, 2025

Fairmont, Washington DC, Georgetown

### FLOOR PLAN



# THE COLONNADE LARGE PRIVATE DINING ROOM RAISED PLATFORM SERVICE PANTRY SMALL PRIVATE DINING ROOM

Meals and Receptions will be held in The Colonnade. Note that this room is located on the Lobby Level.

## HMAC Conference 2024 Attendee List

| Registrant Name   Last | Company                                                                                                                                                                                                                                                                                |
|------------------------|-----------------------------------------------------------------------------------------------------------------------------------------------------------------------------------------------------------------------------